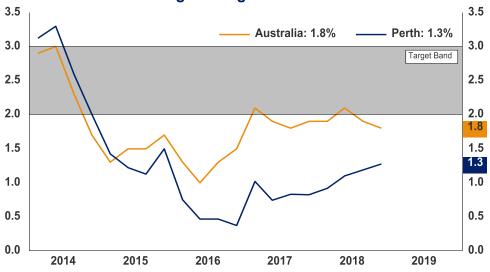

## **INFLATION**

## 12-Month CPI Percentage Change

Source: Thomson Reuters Datastream; CCIWA [2018]

<sup>\*</sup>compared to the same quarter in the previous year i.e. December 2017