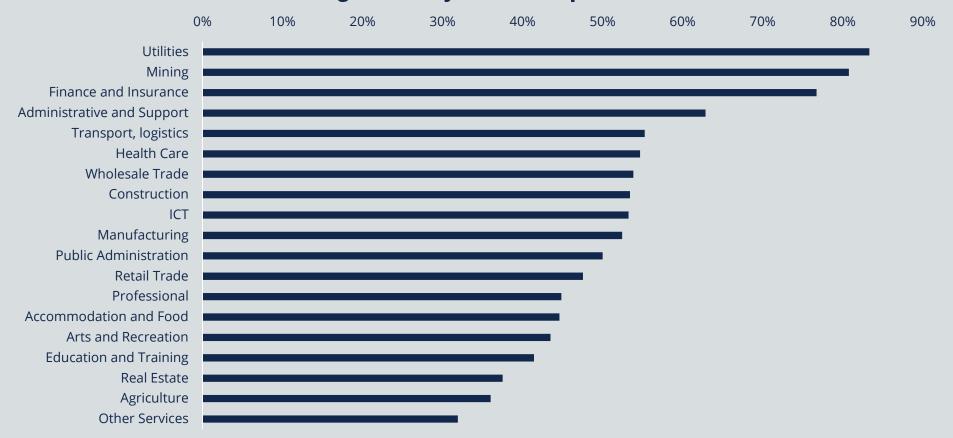

## **Bidding wars**

We have suitable candidates but they are declining offers because they are being offered higher salaries elsewhere

#### % of businesses being outbid by other companies for skilled workers