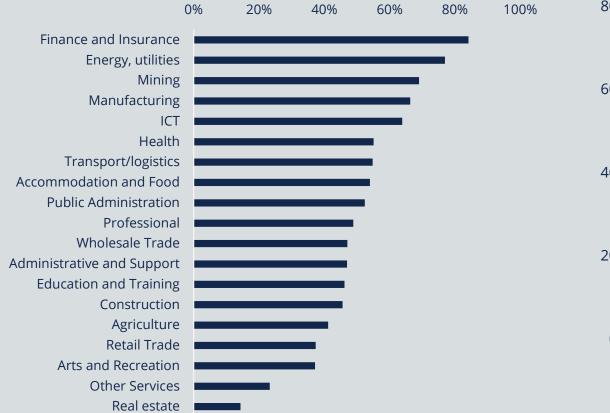

#### Is your business struggling to hire for a particular skill set?

Sector

80% 60% 40% 20% 0% 1 - 19 20 - 199 200 - 999 1000 or more employees employees employees employees

Size

## Problem not confined to WA

Is your business struggling to hire for a particular skill set?

### % of businesses struggling to hire for a particular skillset