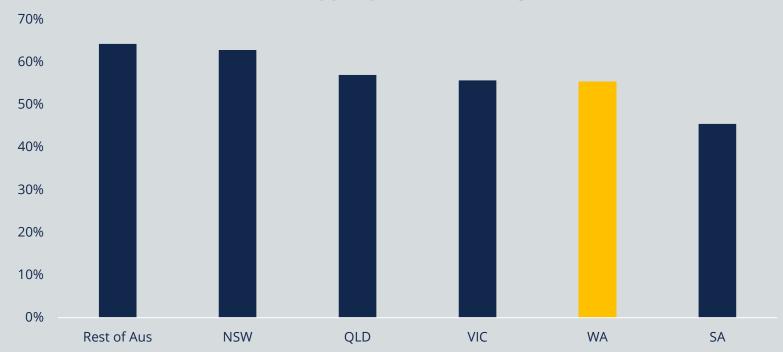

## **Bidding wars**

We have suitable candidates but they are declining offers because they are being offered higher salaries elsewhere

#### % of businesses being outbid by other companies for skilled workers